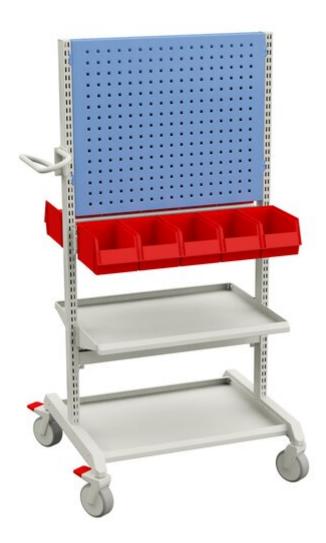

## **Basic trolley 2**

Basic trolley is easy to configure for various applications in heavy working environments.

| Product code | C74007102P |
|--------------|------------|
| Width mm     | 800        |
| Depth mm     | 715        |
| Height mm    | 1625       |

| Max load kg    | 350                                                                                     |
|----------------|-----------------------------------------------------------------------------------------|
| ESD            | No                                                                                      |
| RAL code       | RAL7035                                                                                 |
| Color name     | Light grey                                                                              |
| Shelf width mm | 720                                                                                     |
| Shelf depth mm | 560                                                                                     |
| Frame material | Epoxy powder-coated steel                                                               |
| Warranty years | 5                                                                                       |
| Other          | Includes 2 perforated panels, 10 stacking bins (1525-6), adjustable shelf, bottom shelf |